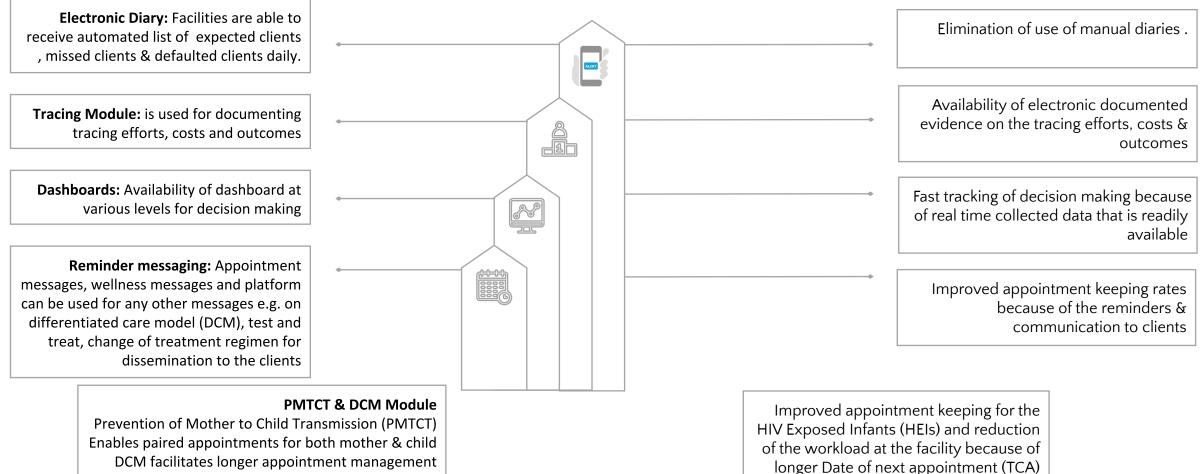

#### Benefits to the Program

for stable clients.

making it possible to book two appointments for stable clients (at month 3 & month 6)

**Functionalities** 

Impact

### Ushauri