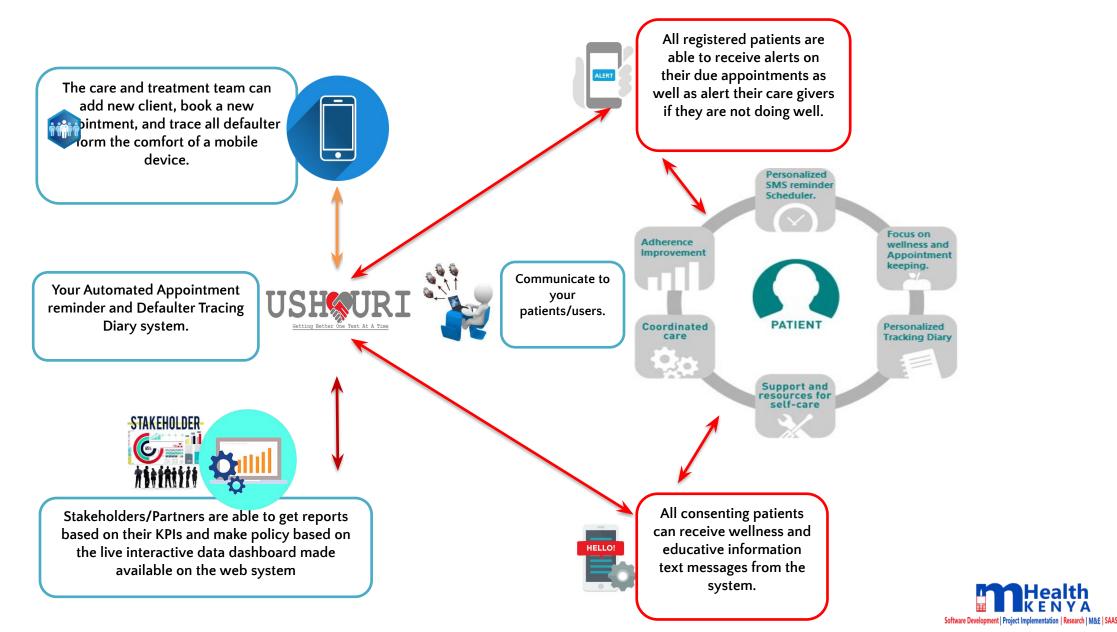

### Text For Adherence (T4A)/USHAURI

- USHAURI is a mobile & web-based platform developed with the objective of improving the health outcomes of PLHIV by providing timely and reliable messages including appointment reminder messages, treatment adherence messages, and wellness messages.
- The platform also provides the care provider with an electronic appointment diary & defaulters tracing module aimed at managing patients' appointments at the facility level.
- Ushauri can be used in facilities that use EMR and is easily integrated with other systems including Lab and Pharmacy dispensing systems through the Integration Layer (IL) .
- Ushauri is also suitable for use in facilities that do not use EMR.

### Ushauri