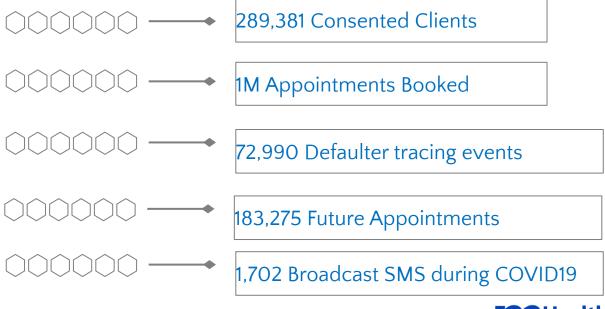

### Text For Adherence (T4A)/USHAURI

- USHAURI is a mobile & web-based platform developed with the objective of improving the health outcomes of PLHIV by providing timely and reliable messages including appointment reminder messages, treatment adherence messages, and wellness messages.
- The platform also provides the care provider with an electronic appointment diary & defaulters tracing module aimed at managing patients' appointments at the facility level.
- Ushauri can be used in facilities that use EMR and is easily integrated with other systems including Lab and Pharmacy dispensing systems through the Integration Layer (IL) .
- Ushauri is also suitable for use in facilities that do not use EMR.