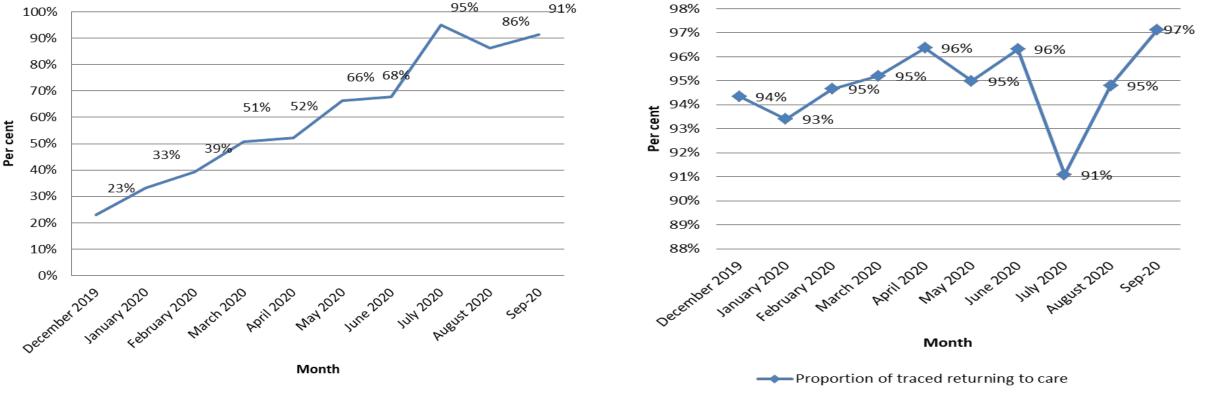

### Proportion of the missed clients who were traced

Proportion of the missed who were traced

Proportion of clients traced who

returned to care